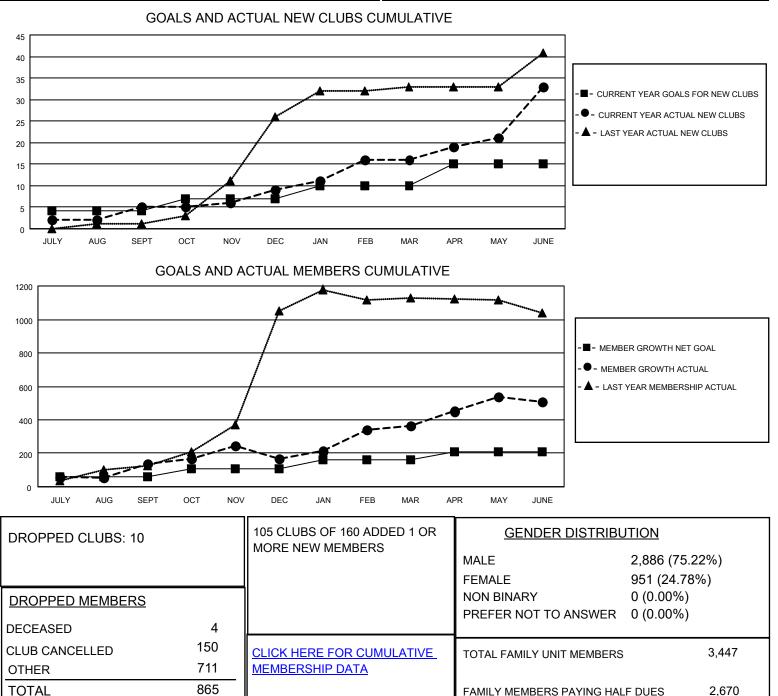

## **LOCATION PAKISTAN**

District 305 N2

Results as of: 6/30/2022

| Clubs                 |               |           |               | Members               |                          |                         |                                                    |
|-----------------------|---------------|-----------|---------------|-----------------------|--------------------------|-------------------------|----------------------------------------------------|
| RESULTS FOR 2021-2022 |               |           |               | RESULTS FOR 2021-2022 |                          |                         |                                                    |
| QUARTER               | NEW CLUB GOAL | NEW CLUBS | DROPPED CLUBS | QUARTER               | EMBER GROWTH NET<br>GOAL | MEMBER GROWTH<br>ACTUAL | DROPPED<br>MEMBERS ACTUAL<br>(including transfers) |
| JULY/AUG/SEPT         | 4             | 5         | 2             | JULY/AUG/SEPT         | r 60                     | 191                     | 41                                                 |
| OCT/NOV/DEC           | 3             | 4         | 2             | OCT/NOV/DEC           | 50                       | 240                     | 201                                                |
| JAN/FEB/MAR           | 3             | 7         | 0             | JAN/FEB/MAR           | 50                       | 246                     | 46                                                 |
| APR/MAY/JUNE          | 5             | 17        | 6             | APR/MAY/JUNE          | 50                       | 742                     | 577                                                |